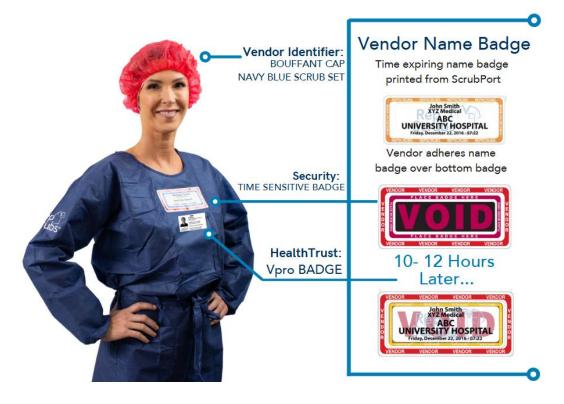

#### 2. Wear Your VPro Badge

• Display your VPro badge clearly—above or below your RepScrubs<sup>®®</sup> badge

#### 4. Wear Your RepScrubs<sup>®</sup> Badge

- The ScrubPort<sup>®</sup> will print a badge—place it over the "VOID" lettering on your scrub top
- Forgot your badge? You may be asked to return to ScrubPort<sup>®</sup> or contact RepScrubs<sup>®</sup>, and they'll be able to print one remotely.